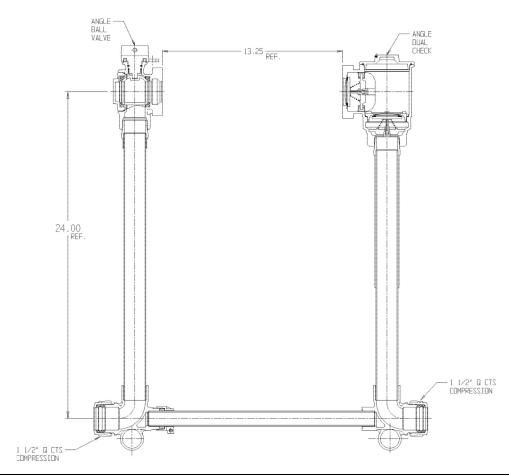

## NL Large Size Meter Setter – 721-624WDQQ 660

Q CTS Compression x Q CTS Compression

## SUBMITTAL INFORMATION

- Manufactured in compliance with ANSI/AWWA C800 (latest revision)
- Brass components in contact with potable water conform to ASTM B584, UNS C89833 (latest revision) and identified with "NL"
- Certified to NSF/ANSI 372
- Brass components not in contact with potable water conform to ASTM B62 and ASTM B584, UNS C83600 -85-5-5-5 (latest revision)
- Copper tubing made in compliance with ASTM B88, UNS C12200 (latest revision)
- Lead free solder joints
- Designed to provide proper meter spacing for ease of installation
- Padlock wings standard on all valves
- Insert stiffeners required on all flexible plastic connections