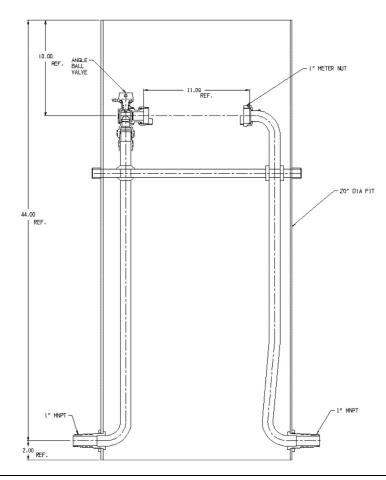

## **SUBMITTAL DATA SHEET**

NL Pit Setter - 780-448WXPP 44X20

MNPT x MNPT





## SUBMITTAL INFORMATION

- Manufactured in compliance with ANSI/AWWA C800 (latest revision)
- Brass components in contact with potable water conform to ASTM B584, UNS C89833 (latest revision) and identified with "NL"
- Certified to NSF/ANSI 372
- Brass components not in contact with potable water conform to ASTM B62 and ASTM B584, UNS C83600 -85-5-5-5 (latest revision)
- Copper tubing made in compliance with ASTM B75 or B88, UNS C12200 (latest revision)
- Lead free solder joints
- Heavy wall PVC shell
- Large wrench flats provided for proper installation



**A.Y. McDonald Mfg. Co.** 4800 Chavenelle Rd Dubuque, IA 52002

**Toll Free:** 1-800-292-2737 sales@aymcdonald.com

aymcdonald.com

A.Y. McDonald considers the information on this assembly drawing correct when published. Item and op