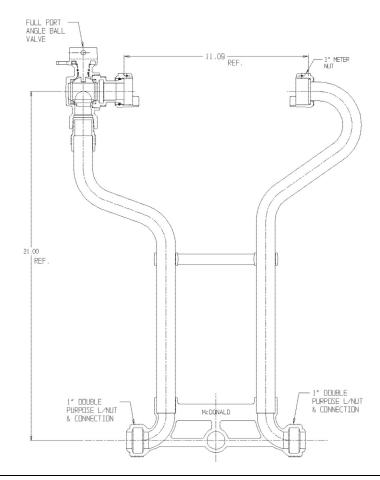

## SUBMITTAL DATA SHEET

NL Meter Setter - 720-421JXLL 44

## SUBMITTAL INFORMATION

- Manufactured in compliance with ANSI/AWWA C800 (latest revision)
- Brass components in contact with potable water conform to ASTM B584, UNS C89833 (latest revision) and identified with "NL"
- Certified to NSF/ANSI 61 (reference height restrictions) and NSF/ANSI 372
- Brass components not in contact with potable water conform to ASTM B62 and ASTM B584, UNS C83600 -85-5-5-5 (latest revision)
- Copper tubing made in compliance with ASTM B75 or B88, UNS C12200 (latest revision)
- Lead free solder joints
- Designed to provide proper meter spacing for ease of installation
- Padlock wings standard on all valves