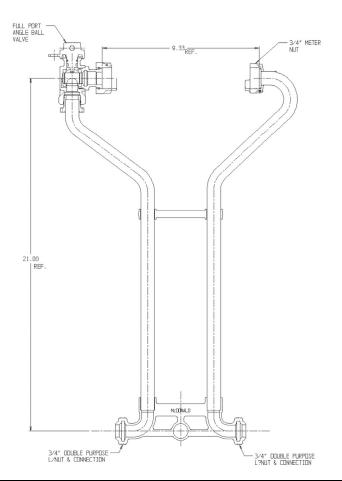

## NL Meter Setter – 720-321JXLL 33

Double Purpose L/Nut & Conn X Double Purpose L/Nut & Conn

## SUBMITTAL INFORMATION

- Manufactured in compliance with ANSI/AWWA C800 (latest revision)
- Brass components in contact with potable water conform to ASTM B584, UNS C89833 (latest revision) and identified with "NL"
- Certified to NSF/ANSI 61 (reference height restrictions) and NSF/ANSI 372
- Brass components not in contact with potable water conform to ASTM B62 and ASTM B584, UNS C83600 -85-5-5-5 (latest revision)
- Copper tubing made in compliance with ASTM B75 or B88, UNS C12200 (latest revision)
- Lead free solder joints
- Designed to provide proper meter spacing for ease of installation
- Padlock wings standard on all valves