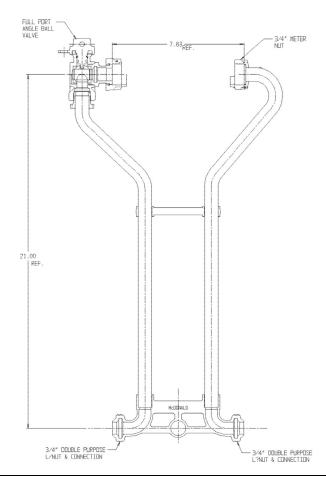

## SUBMITTAL DATA SHEET

NL Meter Setter - 720-221JXLL 33

## SUBMITTAL INFORMATION

- Manufactured in compliance with ANSI/AWWA C800 (latest revision)
- Brass components in contact with potable water conform to ASTM B584, UNS C89833 (latest revision) and identified with "NL"
- Certified to NSF/ANSI 61 (reference height restrictions) and NSF/ANSI 372
- Brass components not in contact with potable water conform to ASTM B62 and ASTM B584, UNS C83600 -85-5-5-5 (latest revision)
- Copper tubing made in compliance with ASTM B75 or B88, UNS C12200 (latest revision)
- Lead free solder joints
- Designed to provide proper meter spacing for ease of installation
- Padlock wings standard on all valves