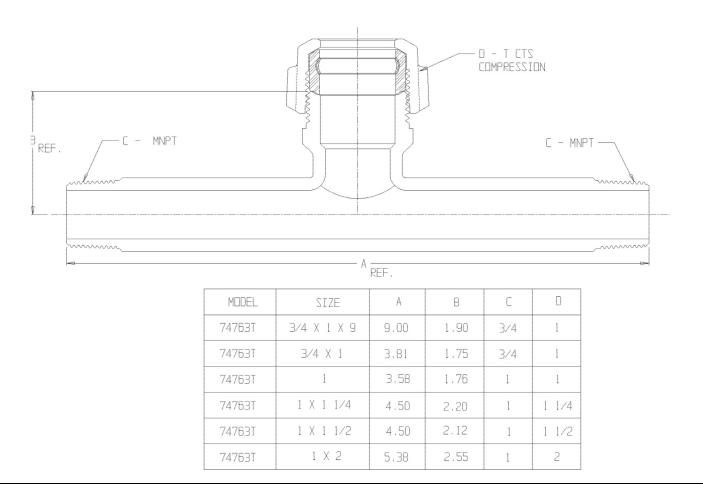

## SUBMITTAL DATA SHEET

NL Service Fitting – 74763T

MNPT x MNPT x T CTS Compression

## **SUBMITTAL INFORMATION**

- Manufactured in compliance with ANSI/AWWA C800 (latest revision)
- Brass components in contact with potable water conform to ASTM B584, UNS C89833 (latest revision) and identified with "NL"
- Certified to NSF/ANSI 61 and NSF/ANSI 372
- Brass components not in contact with potable water conform to ASTM B62 and ASTM B584, UNS C83600 -85-5-5-5 (latest revision)
- Large wrench flats provided for proper installation
- Insert stiffeners required on all flexible plastic connections