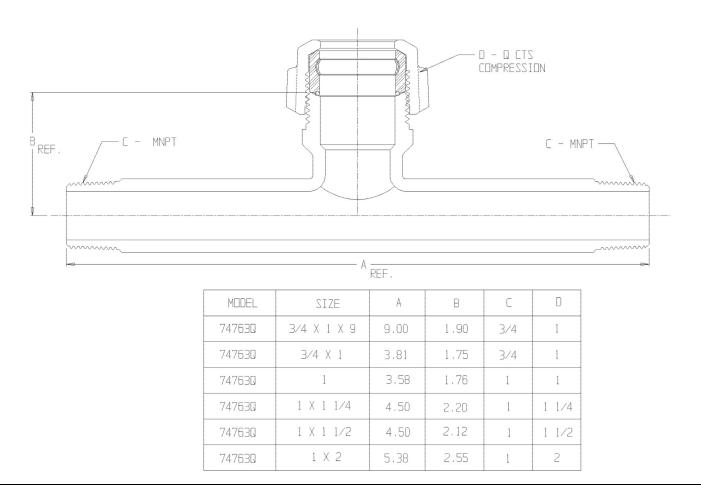

## SUBMITTAL DATA SHEET

NL Service Fitting - 74763Q

MNPT x MNPT x Q CTS Compression

## **SUBMITTAL INFORMATION**

- Manufactured in compliance with ANSI/AWWA C800 (latest revision)
- Brass components in contact with potable water conform to ASTM B584, UNS C89833 (latest revision) and identified with "NL"
- Certified to NSF/ANSI 61 and NSF/ANSI 372
- Brass components not in contact with potable water conform to ASTM B62 and ASTM B584, UNS C83600 -85-5-5-5 (latest revision)
- Large wrench flats provided for proper installation
- Insert stiffeners required on all flexible plastic connections