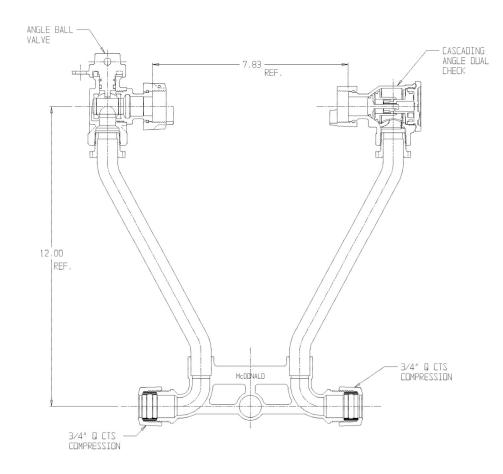

### NL Meter Setter - 721-212WDQQ 33X992

# EST. 1856 Mº Donald

Q CTS Compression x Q CTS Compression