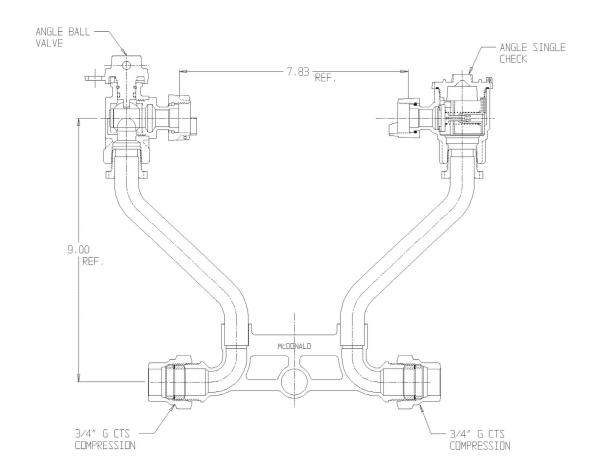

## SUBMITTAL DATA SHEET

NL Meter Setter - 721-109WCGG 33

G CTS Compression x G CTS Compression

## SUBMITTAL INFORMATION

- Manufactured in compliance with ANSI/AWWA C800 (latest revision)
- Brass components in contact with potable water conform to ASTM B584, UNS C89833 (latest revision) and identified with "NL"
- Certified to NSF/ANSI 61 (reference height restrictions) and NSF/ANSI 372
- Brass components not in contact with potable water conform to ASTM B62 and ASTM B584, UNS C83600 -85-5-5-5 (latest revision)
- Copper tubing made in compliance with ASTM B75 or B88, UNS C12200 (latest revision)
- Lead free solder joints
- Designed to provide proper meter spacing for ease of installation
- Padlock wings standard on all valves
- Insert stiffeners required on all flexible plastic connections