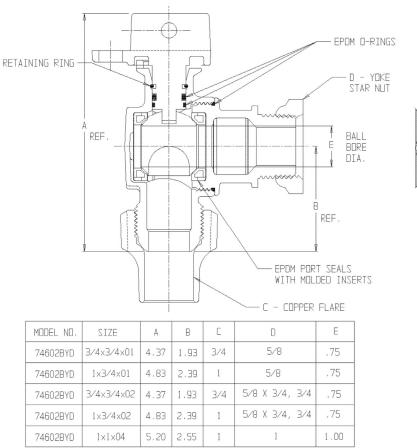

# NL Ball Style Meter Stop – 74602BYD

#### Copper Flare x Yoke Star Nut

— PENTAGON DRAIN PLUG ON ENDPIECE

## SUBMITTAL INFORMATION

- Manufactured in compliance with ANSI/AWWA C800 (latest revision)
- Brass components in contact with potable water conform to ASTM B584, UNS C89833 (latest revision) and identified with "NL"
- Certified to NSF/ANSI 61 and NSF/ANSI 372
- Brass components not in contact with potable water conform to ASTM B62 and ASTM B584, UNS C83600 -85-5-5-5 (latest revision)
- PTFE coated brass ball
- Valve rated for 300 PSIG water pressure, end connections not to exceed rated pipe pressure.
- Blow out proof EPDM port seals
- End piece joint sealed with an EPDM o-ring and thread locker