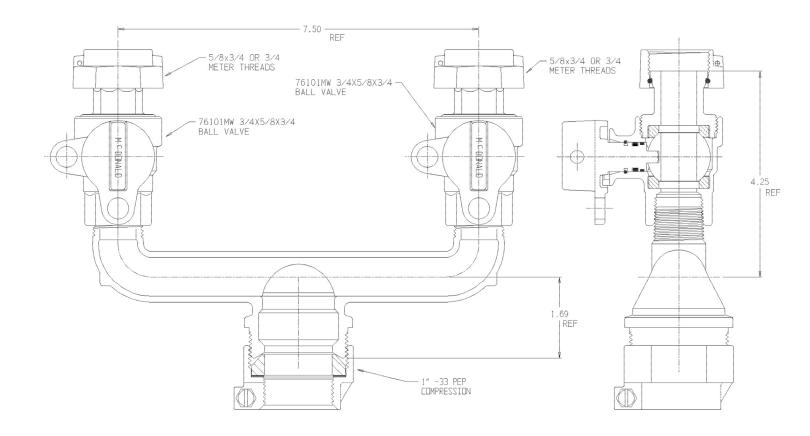

## SUBMITTAL DATA SHEET

NL Service Fitting –  $709U3CW 1 \times 3/4 \times 7.5$ 

-33 PEP Compression x Meter Swivel Nut

## SUBMITTAL INFORMATION

- Manufactured in compliance with ANSI/AWWA C800 (latest revision)
- Brass components in contact with potable water conform to ASTM B584, UNS C89833 (latest revision) and identified with "NL"
- Certified to NSF/ANSI 61 and NSF/ANSI 372
- Brass components not in contact with potable water conform to ASTM B62 and ASTM B584, UNS C83600 -85-5-5-5 (latest revision)
- Large wrench flats provided for proper installation
- Insert stiffeners required on all flexible plastic connections