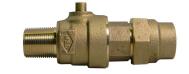

## SUBMITTAL DATA SHEET

NL Ball Style Corporation Stop – 74704B-3G

MNPT x -3G PEP Compression

## SUBMITTAL INFORMATION

- Manufactured in compliance with ANSI/AWWA C800 (latest revision)
- Brass components in contact with potable water conform to ASTM B584, UNS C89833 (latest revision) and identified with "NL"
- Certified to NSF/ANSI 61 and NSF/ANSI 372
- Brass components not in contact with potable water conform to ASTM B62 and ASTM B584, UNS C83600 -85-5-5-5 (latest revision)
- PTFE coated brass ball rotates 360°
- Valve rated for 300 PSIG water pressure, end connections not to exceed rated pipe pressures.
- Blow out proof EPDM port seals
- End piece joint sealed with an EPDM o-ring and thread locker
- Insert stiffeners required on all flexible plastic connections