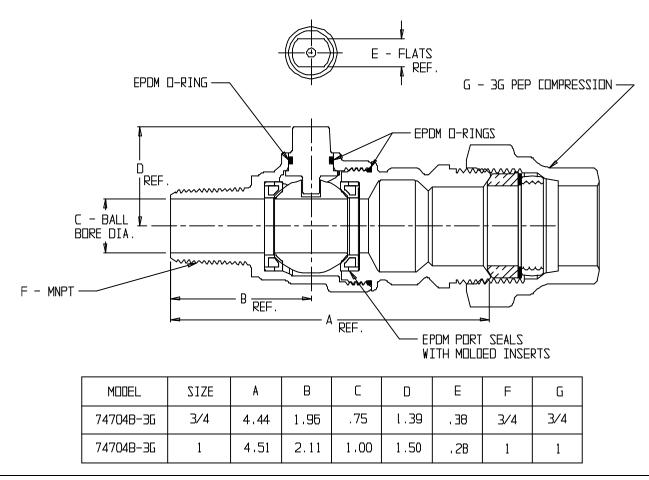

## SUBMITTAL DATA SHEET

NL Ball Style Corporation Stop – 74704B-3G

MNPT x -3G PEP Compression

## SUBMITTAL INFORMATION

- Manufactured in compliance with ANSI/AWWA C800 (latest revision)
- Brass components in contact with potable water conform to ASTM B584, UNS C89833 (latest revision) and identified with "NL"
- Certified to NSF/ANSI 61 and NSF/ANSI 372
- Brass components not in contact with potable water conform to ASTM B62 and ASTM B584, UNS C83600 -85-5-5-5 (latest revision)
- PTFE coated brass ball rotates 360°
- Valve rated for 300 PSIG water pressure, end connections not to exceed rated pipe pressures.
- Blow out proof EPDM port seals
- End piece joint sealed with an EPDM o-ring and thread locker
- Insert stiffeners required on all flexible plastic connections