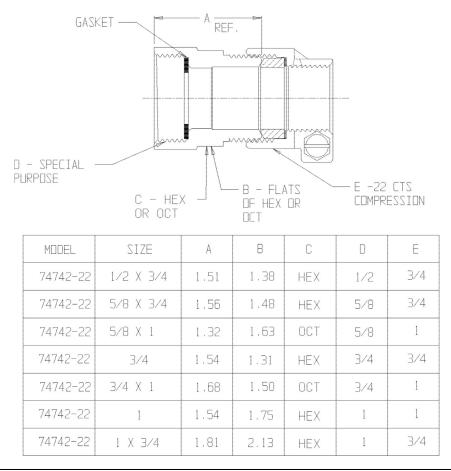

## NL Service Fitting – 74742-22

Special Purpose x -22 CTS Compression

## SUBMITTAL INFORMATION

- Manufactured in compliance with ANSI/AWWA C800 (latest revision)
- Brass components in contact with potable water conform to ASTM B584, UNS C89833 (latest revision) and identified with "NL"
- Certified to NSF/ANSI 61 and NSF/ANSI 372
- Brass components not in contact with potable water conform to ASTM B62 and ASTM B584, UNS C83600 -85-5-5-5 (latest revision)
- Large wrench flats provided for proper installation
- Insert stiffeners required on all flexible plastic connections