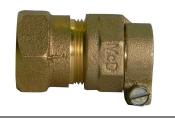

## NL Service Fitting – 74742-22

Special Purpose x -22 CTS Compression

## SUBMITTAL INFORMATION

- Manufactured in compliance with ANSI/AWWA C800 (latest revision)
- Brass components in contact with potable water conform to ASTM B584, UNS C89833 (latest revision) and identified with "NL"
- Certified to NSF/ANSI 61 and NSF/ANSI 372
- Brass components not in contact with potable water conform to ASTM B62 and ASTM B584, UNS C83600 -85-5-5-5 (latest revision)
- Large wrench flats provided for proper installation
- Insert stiffeners required on all flexible plastic connections