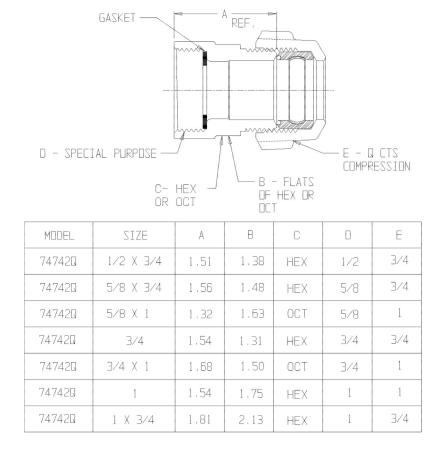

## NL Service Fitting – 74742Q

### Special Purpose x Q CTS Compression

### SUBMITTAL INFORMATION

- Manufactured in compliance with ANSI/AWWA C800 (latest revision)
- Brass components in contact with potable water conform to ASTM B584, UNS C89833 (latest revision) and identified with "NL"
- Certified to NSF/ANSI 61 and NSF/ANSI 372
- Brass components not in contact with potable water conform to ASTM B62 and ASTM B584, UNS C83600 -85-5-5-5 (latest revision)
- Large wrench flats provided for proper installation
- Insert stiffeners required on all flexible plastic connections