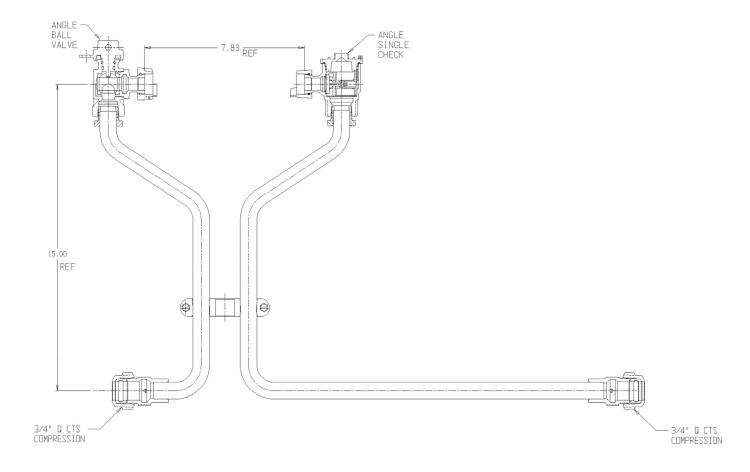

## SUBMITTAL DATA SHEET

NL Meter Setter - 760-115WCQQ 33X15

## SUBMITTAL INFORMATION

- Manufactured in compliance with ANSI/AWWA C800 (latest revision)
- Brass components in contact with potable water conform to ASTM B584, UNS C89833 (latest revision) and identified with "NL"
- Certified to NSF/ANSI 61 (reference height restrictions) and NSF/ANSI 372
- Brass components not in contact with potable water conform to ASTM B62 and ASTM B584, UNS C83600 -85-5-5-5 (latest revision)
- Copper tubing made in compliance with ASTM B75 or B88, UNS C12200 (latest revision)
- Lead free solder joints
- Designed to provide proper meter spacing for ease of installation
- Padlock wings standard on all valves
- Insert stiffeners required on all flexible plastic connections