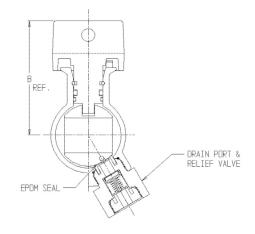

### SUBMITTAL INFORMATION

- Manufactured in compliance with ANSI/AWWA C800 (latest revision)
- Brass components in contact with potable water conform to ASTM B584, UNS C89833 (latest revision) and identified with "NL"
- Certified to NSF/ANSI 61 and NSF/ANSI 372
- Brass components not in contact with potable water conform to ASTM B62 and ASTM B584, UNS C83600 -85-5-5-5 (latest revision)
- PTFE coated brass ball
- Rated for 150 PSIG water pressure with cast directional arrow
- Blow out proof EPDM port seals
- Joints sealed with EPDM o-rings and thread locker
- Insert stiffeners required on all flexible plastic connections