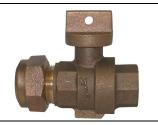

# NL Stop and Waste Ball Curb Stop – 76002QC

## Q CTS Compression x FNPT

MODEL SIZE В С D A F 3/4 3.24 1.42 3/4 3/4 7600200 3/4 1 3.75 2.65 1 1 1 7600200 7600200 1 1/4 4.94 2.94 1 1/4 1 1/4 1 1/4