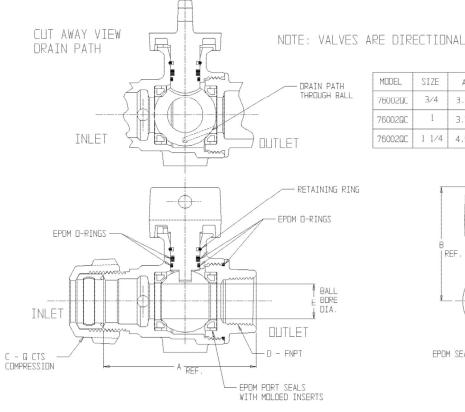

# NL Stop and Waste Ball Curb Stop – 76002QC

## Q CTS Compression x FNPT

MODEL SIZE В С D A F 3/4 3.24 1.42 3/4 3/4 7600200 3/4 1 3.75 2.65 1 1 1 7600200 7600200 1 1/4 4.94 2.94 1 1/4 1 1/4 1 1/4

### SUBMITTAL INFORMATION

- Manufactured in compliance with ANSI/AWWA C800 (latest revision)
- Brass components in contact with potable water conform to ASTM B584, UNS C89833 (latest revision) and identified with "NL"
- Certified to NSF/ANSI 61 and NSF/ANSI 372
- Brass components not in contact with potable water conform to ASTM B62 and ASTM B584, UNS C83600 -85-5-5-5 (latest revision)
- PTFE coated brass ball
- Rated for 150 PSIG water pressure with cast directional arrow
- Blow out proof EPDM port seals
- Joints sealed with EPDM o-rings and thread locker
- Insert stiffeners required on all flexible plastic connections