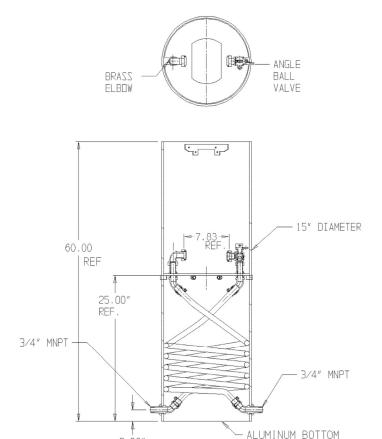

## SUBMITTAL DATA SHEET

NL Coil Pit Setter - 790-260NQPP 333X15

2.00° REF.

- Stainless steel insert stiffeners designed to optimize flow
- Heavy wall PVC shell and impact resistant rigid meter platform
- Large wrench flats provided for proper installation

**A.Y. McDonald Mfg. Co.** 4800 Chavenelle Rd Dubuque, IA 52002