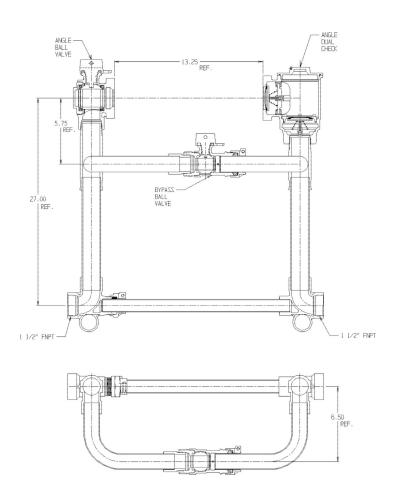

## NL Large Size Meter Setter – 720R627WDFF 665

FNPT x FNPT

## SUBMITTAL INFORMATION

- Manufactured in compliance with ANSI/AWWA C800 (latest revision)
- Brass components in contact with potable water conform to ASTM B584, UNS C89833 (latest revision) and identified with "NL"
- Certified to NSF/ANSI 372
- Brass components not in contact with potable water conform to ASTM B62 and ASTM B584, UNS C83600 -85-5-5-5 (latest revision)
- Copper tubing made in compliance with ASTM B88, UNS C12200 (latest revision)
- Lead free solder joints
- Designed to provide proper meter spacing for ease of installation
- Padlock wings standard on all valves