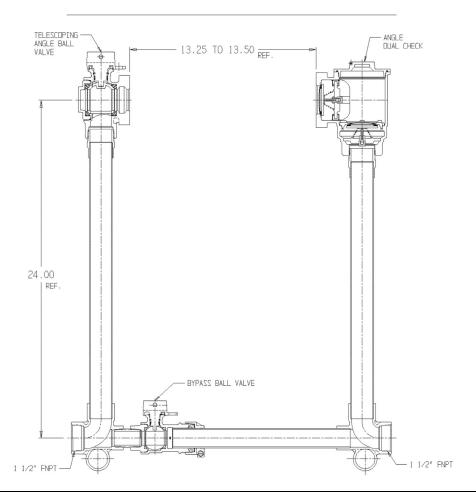

## NL Large Size Meter Setter - 720B624KDFF 665

FNPT x FNPT

## SUBMITTAL INFORMATION

- Manufactured in compliance with ANSI/AWWA C800 (latest revision)
- Brass components in contact with potable water conform to ASTM B584, UNS C89833 (latest revision) and identified with "NL"
- Certified to NSF/ANSI 372
- Brass components not in contact with potable water conform to ASTM B62 and ASTM B584, UNS C83600 -85-5-5-5 (latest revision)
- Copper tubing made in compliance with ASTM B88, UNS C12200 (latest revision)
- Lead free solder joints
- Designed to provide proper meter spacing for ease of installation
- Padlock wings standard on all valves