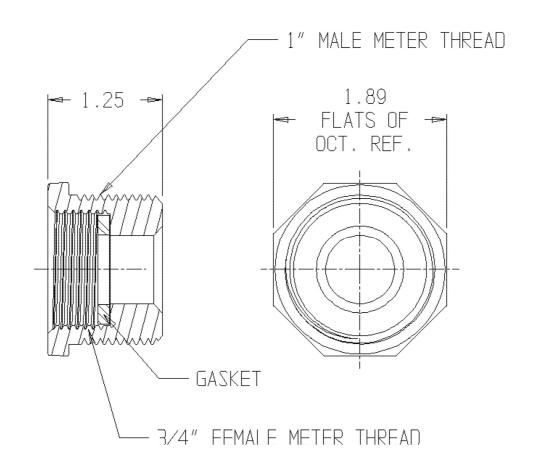

## SUBMITTAL DATA SHEET

NL Meter Coupling - 710J34SG X.55

Female Meter Thread x Male Meter Thread

## SUBMITTAL INFORMATION

- Manufactured in compliance with ANSI/AWWA C800 (latest revision)
- Brass components in contact with potable water conform to ASTM B584, UNS C89833 (latest revision) and identified with "NL"
- Certified to NSF/ANSI 61 and NSF/ANSI 372
- Brass components not in contact with potable water conform to ASTM B62 and ASTM B584, UNS C83600 -85-5-5-5 (latest revision)
- Large wrench area provided for proper installation