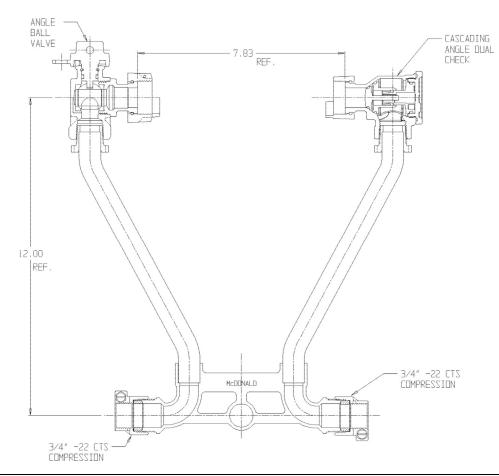

## NL Meter Setter - 722-212WD22 33X992

-22 CTS Compression x -22 CTS Compression

## SUBMITTAL INFORMATION

- Manufactured in compliance with ANSI/AWWA C800 (latest revision)
- Brass components in contact with potable water conform to ASTM B584, UNS C89833 (latest revision) and identified with "NL"
- Certified to NSF/ANSI 61 (reference height restrictions) and NSF/ANSI 372
- Brass components not in contact with potable water conform to ASTM B62 and ASTM B584, UNS C83600 -85-5-5-5 (latest revision)
- Copper tubing made in compliance with ASTM B75 or B88, UNS C12200 (latest revision)
- Lead free solder joints
- Designed to provide proper meter spacing for ease of installation
- Padlock wings standard on all valves
- Insert stiffeners required on all flexible plastic connections