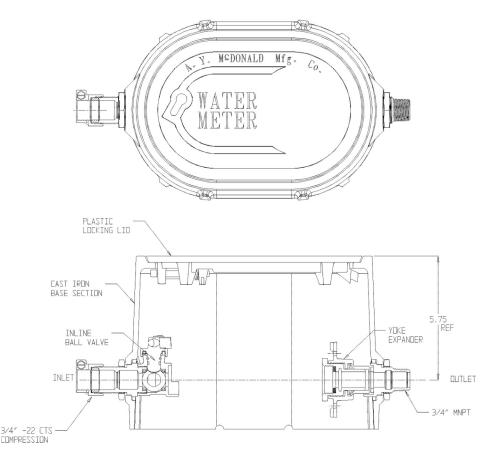

## NL GULFBOX ASSEMBLY – 772-2--BC2P 332X800

-22 CTS Compression x MNPT

## SUBMITTAL INFORMATION

- Manufactured in compliance with ANSI/AWWA C800 (latest revision)
- Brass components in contact with potable water conform to ASTM B584, UNS C89833 (latest revision) and identified with "NL"
- Brass components not in contact with potable water conform to ASTM B62 and ASTM B584, UNS C83600 -85-5-5-5 (latest revision)
- Cast iron components conforms to ASTM A126 Class B or ASTM A159 Grade 2500 (latest revision) and coated with black dip
- Designed to provide proper meter spacing for ease of installation
- Large wrench flats provided for proper installation
- Insert stiffeners required on all flexible plastic connections