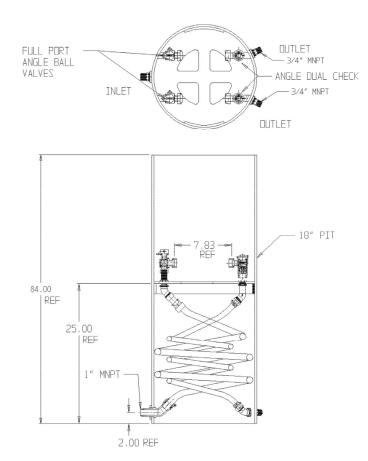

## NL Coil Pit Setter - 791-284KFPP 430X18

MNPT x MNPT

## **SUBMITTAL INFORMATION**

- Manufactured in compliance with ANSI/AWWA C800 (latest revision)
- Brass components in contact with potable water conform to ASTM B584, UNS C89833 (latest revision) and identified with "NL"
- Certified to NSF/ANSI 61 and NSF/ANSI 372
- Brass components not in contact with potable water conform to ASTM B62 and ASTM B584, UNS C83600 -85-5-5-5 (latest revision)
- Coiled CTS tubing made from Polyethylene or Engineered Polymer Materials
- Stainless steel insert stiffeners designed to optimize flow
- Heavy wall PVC shell and impact resistant rigid meter platform
- Large wrench flats provided for proper installation