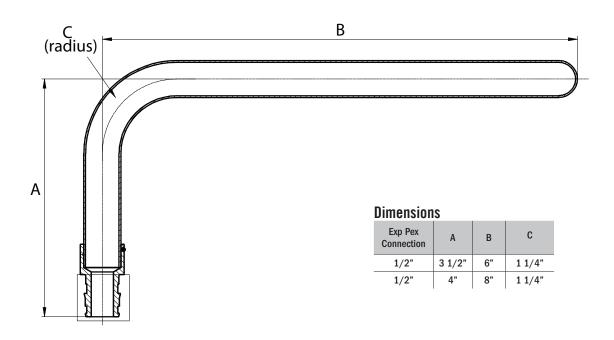

## SUBMITTAL INFORMATION

- Available Sizes: 1/2" x 3 1/2" x 6" and 1/2" x 4" x 8"
- 60 PSI
- Max Temperature: 392°F
- Material: C46500
- Pex end conforms to ASTM F1960
- Accepts sweat, push-fit and compression valves