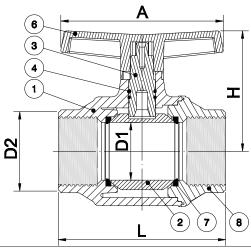

## **Dimensions**

| Model No. | Size                                                        | D1                                                                         | L                                                                                                                                                                                                                | D2                                                                                                                                                                                                                                                                                                                                                                                                 | Н                                                                                                                                                                                                                                                                                                                                                                                                                                                                                                    | Α                                                                                                                                                                                                                                                                                                                                                                                                                                                                                                                                                                                                      | Threads                                                                                                                                                                                                                                                                                                                                                                                                                                                                                                                                                                                                                                                                                                 |
|-----------|-------------------------------------------------------------|----------------------------------------------------------------------------|------------------------------------------------------------------------------------------------------------------------------------------------------------------------------------------------------------------|----------------------------------------------------------------------------------------------------------------------------------------------------------------------------------------------------------------------------------------------------------------------------------------------------------------------------------------------------------------------------------------------------|------------------------------------------------------------------------------------------------------------------------------------------------------------------------------------------------------------------------------------------------------------------------------------------------------------------------------------------------------------------------------------------------------------------------------------------------------------------------------------------------------|--------------------------------------------------------------------------------------------------------------------------------------------------------------------------------------------------------------------------------------------------------------------------------------------------------------------------------------------------------------------------------------------------------------------------------------------------------------------------------------------------------------------------------------------------------------------------------------------------------|---------------------------------------------------------------------------------------------------------------------------------------------------------------------------------------------------------------------------------------------------------------------------------------------------------------------------------------------------------------------------------------------------------------------------------------------------------------------------------------------------------------------------------------------------------------------------------------------------------------------------------------------------------------------------------------------------------|
| 2060T     | 1/2"                                                        | 0.580                                                                      | 2.960                                                                                                                                                                                                            | 1.158                                                                                                                                                                                                                                                                                                                                                                                              | 1.850                                                                                                                                                                                                                                                                                                                                                                                                                                                                                                | 2.734                                                                                                                                                                                                                                                                                                                                                                                                                                                                                                                                                                                                  | 14 NPT                                                                                                                                                                                                                                                                                                                                                                                                                                                                                                                                                                                                                                                                                                  |
| 2060T     | 3/4"                                                        | 0.780                                                                      | 3.248                                                                                                                                                                                                            | 1.429                                                                                                                                                                                                                                                                                                                                                                                              | 2.152                                                                                                                                                                                                                                                                                                                                                                                                                                                                                                | 3.00                                                                                                                                                                                                                                                                                                                                                                                                                                                                                                                                                                                                   | 14 NPT                                                                                                                                                                                                                                                                                                                                                                                                                                                                                                                                                                                                                                                                                                  |
| 2060T     | 1"                                                          | 0.970                                                                      | 3.816                                                                                                                                                                                                            | 1.693                                                                                                                                                                                                                                                                                                                                                                                              | 2.224                                                                                                                                                                                                                                                                                                                                                                                                                                                                                                | 3.536                                                                                                                                                                                                                                                                                                                                                                                                                                                                                                                                                                                                  | 11.5 NPT                                                                                                                                                                                                                                                                                                                                                                                                                                                                                                                                                                                                                                                                                                |
| 2060T     | 1 1/4"                                                      | 1.250                                                                      | 4.325                                                                                                                                                                                                            | 2.039                                                                                                                                                                                                                                                                                                                                                                                              | 2.461                                                                                                                                                                                                                                                                                                                                                                                                                                                                                                | 3.527                                                                                                                                                                                                                                                                                                                                                                                                                                                                                                                                                                                                  | 11.5 NPT                                                                                                                                                                                                                                                                                                                                                                                                                                                                                                                                                                                                                                                                                                |
| 2060T     | 1 1/2"                                                      | 1.510                                                                      | 4.831                                                                                                                                                                                                            | 2.408                                                                                                                                                                                                                                                                                                                                                                                              | 2.865                                                                                                                                                                                                                                                                                                                                                                                                                                                                                                | 4.398                                                                                                                                                                                                                                                                                                                                                                                                                                                                                                                                                                                                  | 11.5 NPT                                                                                                                                                                                                                                                                                                                                                                                                                                                                                                                                                                                                                                                                                                |
| 2060T     | 2"                                                          | 1.950                                                                      | 5.528                                                                                                                                                                                                            | 2.873                                                                                                                                                                                                                                                                                                                                                                                              | 3.437                                                                                                                                                                                                                                                                                                                                                                                                                                                                                                | 5.521                                                                                                                                                                                                                                                                                                                                                                                                                                                                                                                                                                                                  | 11.5 NPT                                                                                                                                                                                                                                                                                                                                                                                                                                                                                                                                                                                                                                                                                                |
| 2060T     | 3"                                                          | 3.050                                                                      | 9.173                                                                                                                                                                                                            | 4.331                                                                                                                                                                                                                                                                                                                                                                                              | 6.063                                                                                                                                                                                                                                                                                                                                                                                                                                                                                                | 9.005                                                                                                                                                                                                                                                                                                                                                                                                                                                                                                                                                                                                  | 8 NPT                                                                                                                                                                                                                                                                                                                                                                                                                                                                                                                                                                                                                                                                                                   |
| 2060T     | 4"                                                          | 3.910                                                                      | 10.826                                                                                                                                                                                                           | 5.350                                                                                                                                                                                                                                                                                                                                                                                              | 6.700                                                                                                                                                                                                                                                                                                                                                                                                                                                                                                | 10.790                                                                                                                                                                                                                                                                                                                                                                                                                                                                                                                                                                                                 | 8 NPT                                                                                                                                                                                                                                                                                                                                                                                                                                                                                                                                                                                                                                                                                                   |
|           | 2060T<br>2060T<br>2060T<br>2060T<br>2060T<br>2060T<br>2060T | 2060T 1/2" 2060T 3/4" 2060T 1" 2060T 1 1/4" 2060T 1 1/2" 2060T 2" 2060T 3" | 2060T     1/2"     0.580       2060T     3/4"     0.780       2060T     1"     0.970       2060T     1 1/4"     1.250       2060T     1 1/2"     1.510       2060T     2"     1.950       2060T     3"     3.050 | 2060T         1/2"         0.580         2.960           2060T         3/4"         0.780         3.248           2060T         1"         0.970         3.816           2060T         1 1/4"         1.250         4.325           2060T         1 1/2"         1.510         4.831           2060T         2"         1.950         5.528           2060T         3"         3.050         9.173 | 2060T         1/2"         0.580         2.960         1.158           2060T         3/4"         0.780         3.248         1.429           2060T         1"         0.970         3.816         1.693           2060T         1 1/4"         1.250         4.325         2.039           2060T         1 1/2"         1.510         4.831         2.408           2060T         2"         1.950         5.528         2.873           2060T         3"         3.050         9.173         4.331 | 2060T         1/2"         0.580         2.960         1.158         1.850           2060T         3/4"         0.780         3.248         1.429         2.152           2060T         1"         0.970         3.816         1.693         2.224           2060T         1 1/4"         1.250         4.325         2.039         2.461           2060T         1 1/2"         1.510         4.831         2.408         2.865           2060T         2"         1.950         5.528         2.873         3.437           2060T         3"         3.050         9.173         4.331         6.063 | 2060T         1/2"         0.580         2.960         1.158         1.850         2.734           2060T         3/4"         0.780         3.248         1.429         2.152         3.00           2060T         1"         0.970         3.816         1.693         2.224         3.536           2060T         1 1/4"         1.250         4.325         2.039         2.461         3.527           2060T         1 1/2"         1.510         4.831         2.408         2.865         4.398           2060T         2"         1.950         5.528         2.873         3.437         5.521           2060T         3"         3.050         9.173         4.331         6.063         9.005 |

## **Materials**

| Part                               | Material                                                                                    |
|------------------------------------|---------------------------------------------------------------------------------------------|
| Body                               | UPVC                                                                                        |
| Ball                               | UPVC                                                                                        |
| Stem (only for 3" and 4")          | UPVC                                                                                        |
| Stem O-RIng                        | EPDM                                                                                        |
| Cap (only for 1/2" - 2")           | ABS                                                                                         |
| Handle                             | ABS                                                                                         |
| Seat / Seal                        | EPDM                                                                                        |
| End Connector (only for 3" and 4") | UPVC                                                                                        |
|                                    | Body Ball Stem (only for 3" and 4") Stem O-RIng Cap (only for 1/2" - 2") Handle Seat / Seal |