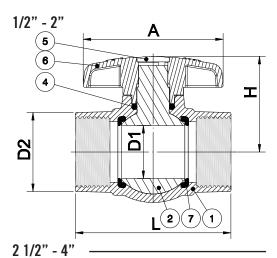

## **Dimensions**

| Model No. | Size                                                        | D1                                                                         | L                                                                                                                                                                                                                | D2                                                                                                                                                                                                                                                                                                                                                                                                 | Н                                                                                                                                                                                                                                                                                                                                                                                                                                                                                                    | Α                                                                                                                                                                                                                                                                                                                                                                                                                                                                                                                                                                                                      | Threads                                                                                                                                                                                                                                                                                                                                                                                                                                                                                                                                                                                                                                                                                                 |
|-----------|-------------------------------------------------------------|----------------------------------------------------------------------------|------------------------------------------------------------------------------------------------------------------------------------------------------------------------------------------------------------------|----------------------------------------------------------------------------------------------------------------------------------------------------------------------------------------------------------------------------------------------------------------------------------------------------------------------------------------------------------------------------------------------------|------------------------------------------------------------------------------------------------------------------------------------------------------------------------------------------------------------------------------------------------------------------------------------------------------------------------------------------------------------------------------------------------------------------------------------------------------------------------------------------------------|--------------------------------------------------------------------------------------------------------------------------------------------------------------------------------------------------------------------------------------------------------------------------------------------------------------------------------------------------------------------------------------------------------------------------------------------------------------------------------------------------------------------------------------------------------------------------------------------------------|---------------------------------------------------------------------------------------------------------------------------------------------------------------------------------------------------------------------------------------------------------------------------------------------------------------------------------------------------------------------------------------------------------------------------------------------------------------------------------------------------------------------------------------------------------------------------------------------------------------------------------------------------------------------------------------------------------|
| 2060T     | 1/2"                                                        | 0.580                                                                      | 2.960                                                                                                                                                                                                            | 1.158                                                                                                                                                                                                                                                                                                                                                                                              | 1.850                                                                                                                                                                                                                                                                                                                                                                                                                                                                                                | 2.734                                                                                                                                                                                                                                                                                                                                                                                                                                                                                                                                                                                                  | 14 NPT                                                                                                                                                                                                                                                                                                                                                                                                                                                                                                                                                                                                                                                                                                  |
| 2060T     | 3/4"                                                        | 0.780                                                                      | 3.248                                                                                                                                                                                                            | 1.429                                                                                                                                                                                                                                                                                                                                                                                              | 2.152                                                                                                                                                                                                                                                                                                                                                                                                                                                                                                | 3.00                                                                                                                                                                                                                                                                                                                                                                                                                                                                                                                                                                                                   | 14 NPT                                                                                                                                                                                                                                                                                                                                                                                                                                                                                                                                                                                                                                                                                                  |
| 2060T     | 1"                                                          | 0.970                                                                      | 3.816                                                                                                                                                                                                            | 1.693                                                                                                                                                                                                                                                                                                                                                                                              | 2.224                                                                                                                                                                                                                                                                                                                                                                                                                                                                                                | 3.536                                                                                                                                                                                                                                                                                                                                                                                                                                                                                                                                                                                                  | 11.5 NPT                                                                                                                                                                                                                                                                                                                                                                                                                                                                                                                                                                                                                                                                                                |
| 2060T     | 1 1/4"                                                      | 1.250                                                                      | 4.325                                                                                                                                                                                                            | 2.039                                                                                                                                                                                                                                                                                                                                                                                              | 2.461                                                                                                                                                                                                                                                                                                                                                                                                                                                                                                | 3.527                                                                                                                                                                                                                                                                                                                                                                                                                                                                                                                                                                                                  | 11.5 NPT                                                                                                                                                                                                                                                                                                                                                                                                                                                                                                                                                                                                                                                                                                |
| 2060T     | 1 1/2"                                                      | 1.510                                                                      | 4.831                                                                                                                                                                                                            | 2.408                                                                                                                                                                                                                                                                                                                                                                                              | 2.865                                                                                                                                                                                                                                                                                                                                                                                                                                                                                                | 4.398                                                                                                                                                                                                                                                                                                                                                                                                                                                                                                                                                                                                  | 11.5 NPT                                                                                                                                                                                                                                                                                                                                                                                                                                                                                                                                                                                                                                                                                                |
| 2060T     | 2"                                                          | 1.950                                                                      | 5.528                                                                                                                                                                                                            | 2.873                                                                                                                                                                                                                                                                                                                                                                                              | 3.437                                                                                                                                                                                                                                                                                                                                                                                                                                                                                                | 5.521                                                                                                                                                                                                                                                                                                                                                                                                                                                                                                                                                                                                  | 11.5 NPT                                                                                                                                                                                                                                                                                                                                                                                                                                                                                                                                                                                                                                                                                                |
| 2060T     | 3"                                                          | 3.050                                                                      | 9.173                                                                                                                                                                                                            | 4.331                                                                                                                                                                                                                                                                                                                                                                                              | 6.063                                                                                                                                                                                                                                                                                                                                                                                                                                                                                                | 9.005                                                                                                                                                                                                                                                                                                                                                                                                                                                                                                                                                                                                  | 8 NPT                                                                                                                                                                                                                                                                                                                                                                                                                                                                                                                                                                                                                                                                                                   |
| 2060T     | 4"                                                          | 3.910                                                                      | 10.826                                                                                                                                                                                                           | 5.350                                                                                                                                                                                                                                                                                                                                                                                              | 6.700                                                                                                                                                                                                                                                                                                                                                                                                                                                                                                | 10.790                                                                                                                                                                                                                                                                                                                                                                                                                                                                                                                                                                                                 | 8 NPT                                                                                                                                                                                                                                                                                                                                                                                                                                                                                                                                                                                                                                                                                                   |
|           | 2060T<br>2060T<br>2060T<br>2060T<br>2060T<br>2060T<br>2060T | 2060T 1/2" 2060T 3/4" 2060T 1" 2060T 1 1/4" 2060T 1 1/2" 2060T 2" 2060T 3" | 2060T     1/2"     0.580       2060T     3/4"     0.780       2060T     1"     0.970       2060T     1 1/4"     1.250       2060T     1 1/2"     1.510       2060T     2"     1.950       2060T     3"     3.050 | 2060T         1/2"         0.580         2.960           2060T         3/4"         0.780         3.248           2060T         1"         0.970         3.816           2060T         1 1/4"         1.250         4.325           2060T         1 1/2"         1.510         4.831           2060T         2"         1.950         5.528           2060T         3"         3.050         9.173 | 2060T         1/2"         0.580         2.960         1.158           2060T         3/4"         0.780         3.248         1.429           2060T         1"         0.970         3.816         1.693           2060T         1 1/4"         1.250         4.325         2.039           2060T         1 1/2"         1.510         4.831         2.408           2060T         2"         1.950         5.528         2.873           2060T         3"         3.050         9.173         4.331 | 2060T         1/2"         0.580         2.960         1.158         1.850           2060T         3/4"         0.780         3.248         1.429         2.152           2060T         1"         0.970         3.816         1.693         2.224           2060T         1 1/4"         1.250         4.325         2.039         2.461           2060T         1 1/2"         1.510         4.831         2.408         2.865           2060T         2"         1.950         5.528         2.873         3.437           2060T         3"         3.050         9.173         4.331         6.063 | 2060T         1/2"         0.580         2.960         1.158         1.850         2.734           2060T         3/4"         0.780         3.248         1.429         2.152         3.00           2060T         1"         0.970         3.816         1.693         2.224         3.536           2060T         1 1/4"         1.250         4.325         2.039         2.461         3.527           2060T         1 1/2"         1.510         4.831         2.408         2.865         4.398           2060T         2"         1.950         5.528         2.873         3.437         5.521           2060T         3"         3.050         9.173         4.331         6.063         9.005 |

## **Materials**

| Part                               | Material                                                                                    |
|------------------------------------|---------------------------------------------------------------------------------------------|
| Body                               | UPVC                                                                                        |
| Ball                               | UPVC                                                                                        |
| Stem (only for 3" and 4")          | UPVC                                                                                        |
| Stem O-RIng                        | EPDM                                                                                        |
| Cap (only for 1/2" - 2")           | ABS                                                                                         |
| Handle                             | ABS                                                                                         |
| Seat / Seal                        | EPDM                                                                                        |
| End Connector (only for 3" and 4") | UPVC                                                                                        |
|                                    | Body Ball Stem (only for 3" and 4") Stem O-RIng Cap (only for 1/2" - 2") Handle Seat / Seal |