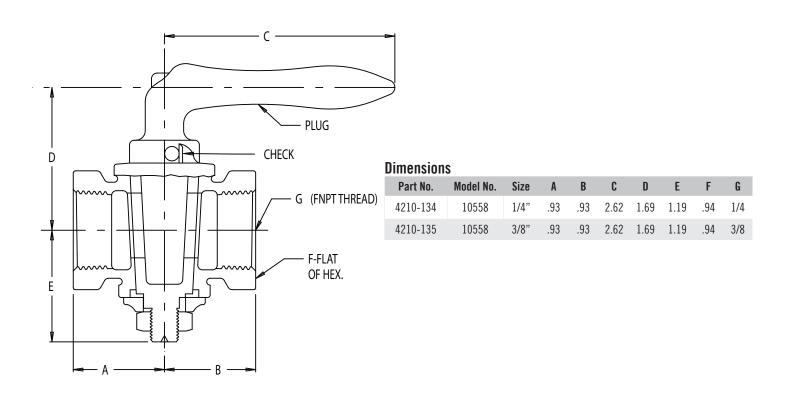

## SUBMITTAL INFORMATION

- Available Sizes: 1/4" and 3/8"
- 25 PSIG
- Brass Body and Plug
- Manually Operated
- NOTE: All A.Y. McDonald plug style gas valves are factory set.
  DO NOT TAMPER WITH BOTTOM NUT.