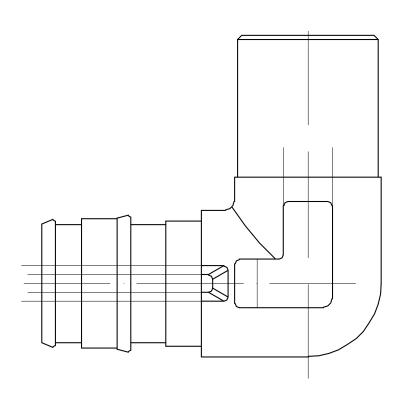

## SUBMITTAL DATA SHEET

No-Lead Brass Expansion Pex 90° Male Adapter Elbow - 72392EXSM

## SUBMITTAL INFORMATION

- Available Sizes: 1/2" and 3/4" - Material: C46500

Pressure Rating: 150 PSI - Pex end conforms to ASTM F1960

NO-LEAD: The weighted average of the wetted surface of this no-lead product contacted by consumable water contains less than one quarter of one percent (0.25%) lead.