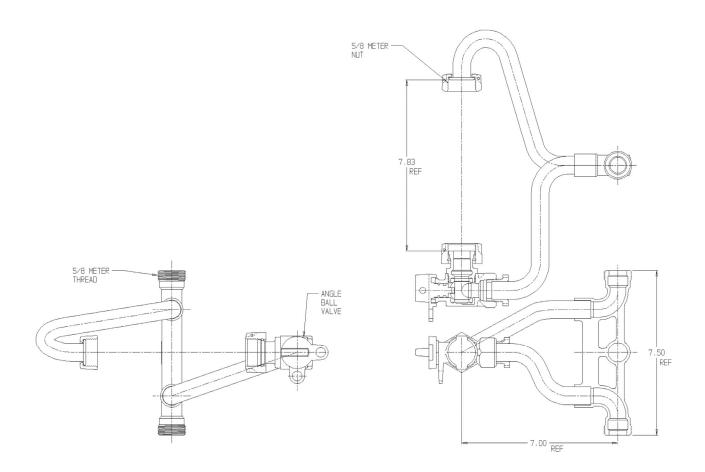

## SUBMITTAL DATA SHEET

NL Inside Setter - 719-1--QN

Male Meter x Male Meter

## SUBMITTAL INFORMATION

- Manufactured in compliance with ANSI/AWWA C800 (latest revision)
- Brass components in contact with potable water conform to ASTM B584, UNS C89833 (latest revision) and identified with "NL"
- Certified to NSF/ANSI 61 and NSF/ANSI 372
- Brass components not in contact with potable water conform to ASTM B62 and ASTM B584, UNS C83600 -85-5-5-5 (latest revision)
- Copper tubing made in compliance with ASTM B75 or B88, UNS C12200 (latest revision)
- Lead free solder joints
- Designed to provide proper meter spacing for ease of installation