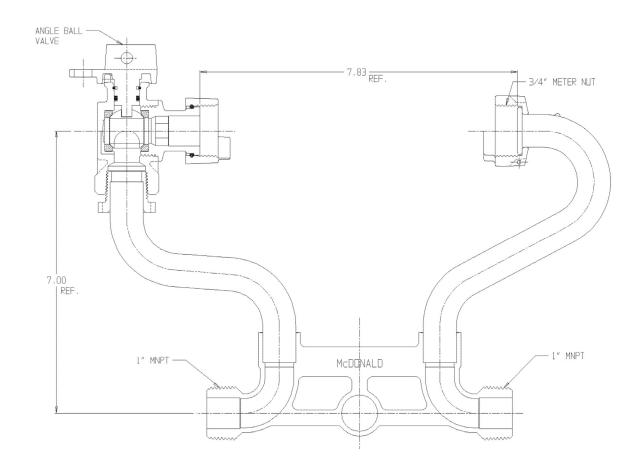

## SUBMITTAL DATA SHEET

## NL Meter Setter - 728-207WXPP 44

## **SUBMITTAL INFORMATION**

- Manufactured in compliance with ANSI/AWWA C800 (latest revision)
- Brass components in contact with potable water conform to ASTM B584, UNS C89833 (latest revision) and identified with "NL"
- Certified to NSF/ANSI 61 (reference height restrictions) and NSF/ANSI 372
- Brass components not in contact with potable water conform to ASTM B62 and ASTM B584, UNS C83600 -85-5-5-5 (latest revision)
- Copper tubing made in compliance with ASTM B75 or B88, UNS C12200 (latest revision)
- Lead free solder joints
- Designed to provide proper meter spacing for ease of installation
- Padlock wings standard on all valves