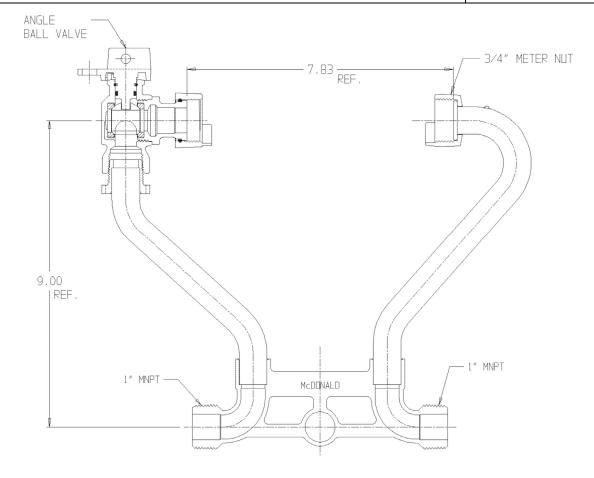

## NL Meter Setter – 728-209WXPP 44

MNPT x MNPT

## SUBMITTAL INFORMATION

- Manufactured in compliance with ANSI/AWWA C800 (latest revision)
- Brass components in contact with potable water conform to ASTM B584, UNS C89833 (latest revision) and identified with "NL"
- Certified to NSF/ANSI 61 (reference height restrictions) and NSF/ANSI 372
- Brass components not in contact with potable water conform to ASTM B62 and ASTM B584, UNS C83600 -85-5-5-5 (latest revision)
- Copper tubing made in compliance with ASTM B75 or B88, UNS C12200 (latest revision)
- Lead free solder joints
- Designed to provide proper meter spacing for ease of installation
- Padlock wings standard on all valves