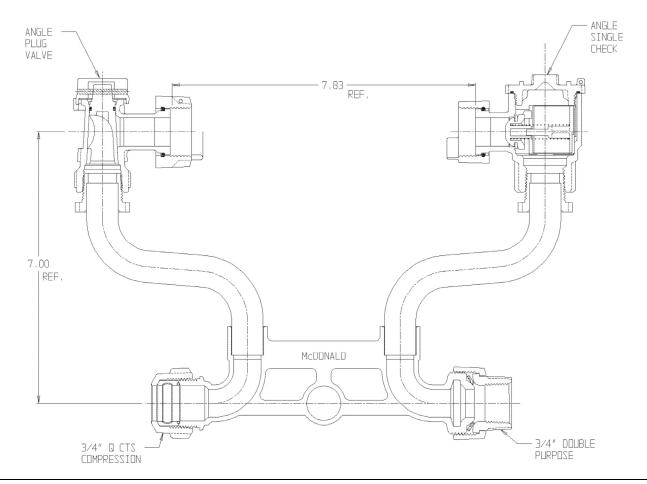

## SUBMITTAL DATA SHEET

NL Meter Setter - 724-207LCQD 33

Q CTS Compression x Double Purpose

## **SUBMITTAL INFORMATION**

- Manufactured in compliance with ANSI/AWWA C800 (latest revision)
- Brass components in contact with potable water conform to ASTM B584, UNS C89833 (latest revision) and identified with "NL"
- Certified to NSF/ANSI 61 (reference height restrictions) and NSF/ANSI 372
- Brass components not in contact with potable water conform to ASTM B62 and ASTM B584, UNS C83600 -85-5-5-5 (latest revision)
- Copper tubing made in compliance with ASTM B75 or B88, UNS C12200 (latest revision)
- Lead free solder joints
- Designed to provide proper meter spacing for ease of installation
- Padlock wings standard on all valves
- Insert stiffeners required on all flexible plastic connections