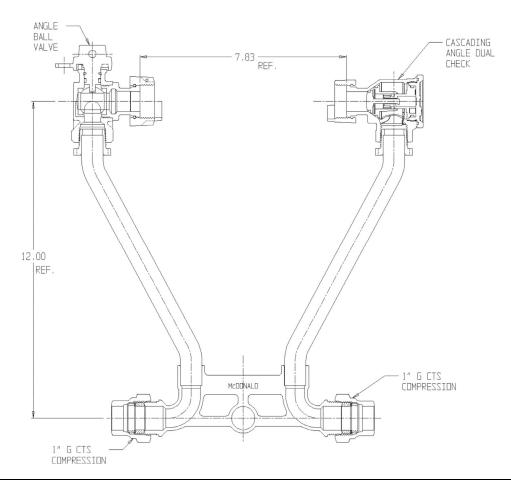

## NL Meter Setter - 721-212WDGG 44X992

G CTS Compression x G CTS Compression

## SUBMITTAL INFORMATION

- Manufactured in compliance with ANSI/AWWA C800 (latest revision)
- Brass components in contact with potable water conform to ASTM B584, UNS C89833 (latest revision) and identified with "NL"
- Certified to NSF/ANSI 61 (reference height restrictions) and NSF/ANSI 372
- Brass components not in contact with potable water conform to ASTM B62 and ASTM B584, UNS C83600 -85-5-5-5 (latest revision)
- Copper tubing made in compliance with ASTM B75 or B88, UNS C12200 (latest revision)
- Lead free solder joints
- Designed to provide proper meter spacing for ease of installation
- Padlock wings standard on all valves
- Insert stiffeners required on all flexible plastic connections