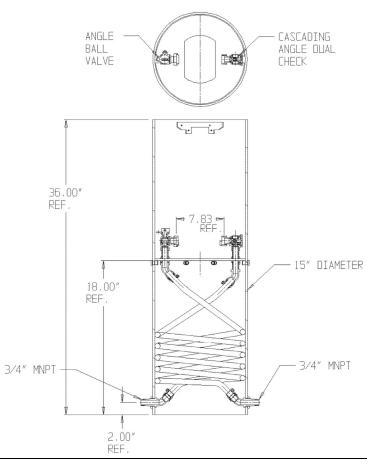

## SUBMITTAL DATA SHEET

NL Coil Pit Setter - 790-236QFPP 330X15X992

MNPT x MNPT

## SUBMITTAL INFORMATION

- Manufactured in compliance with ANSI/AWWA C800 (latest revision)
- Brass components in contact with potable water conform to ASTM B584, UNS C89833 (latest revision) and identified with "NL"
- Certified to NSF/ANSI 61 and NSF/ANSI 372
- Brass components not in contact with potable water conform to ASTM B62 and ASTM B584, UNS C83600 -85-5-5-5 (latest revision)
- Coiled CTS tubing made from Polyethylene or Engineered Polymer Materials
- Stainless steel insert stiffeners designed to optimize flow
- Heavy wall PVC shell and impact resistant rigid meter platform
- Large wrench flats provided for proper installation