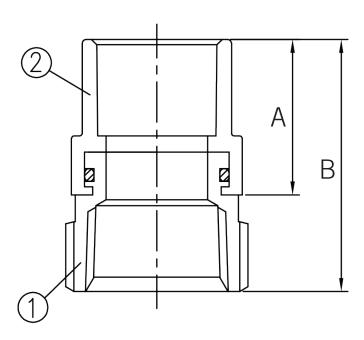

#### **Dimensions**

| Dillionationa |           |        |       |       |
|---------------|-----------|--------|-------|-------|
| Part No.      | Model No. | Size   | Α     | В     |
| 5422-460      | 72111VF   | 1/2"   | 0.98" | 1.63" |
| 5422-461      | 72111VF   | 3/4"   | 1.18" | 1.85" |
| 5422-463      | 72111VF   | 1"     | 1.42" | 2.24" |
| 5422-468      | 72111VF   | 1 1/4" | 1.71" | 2.60" |
| 5422-469      | 72111VF   | 1 1/2" | 1.94" | 2.83" |
| 5422-470      | 72111VF   | 2"     | 2.41" | 3.35" |
|               |           |        |       |       |

#### **Materials**

| No. | Part            | Material               |
|-----|-----------------|------------------------|
| 1   | Body            | No-Lead Brass (C46400) |
| 2   | CPVC Transition | CPVC                   |