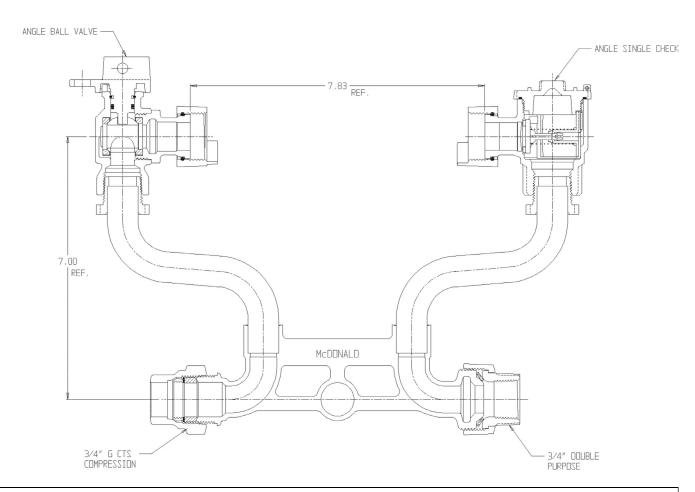

## SUBMITTAL DATA SHEET

NL Meter Setter - 724-207WCGD 33

G CTS Compression x Double Purpose

## **SUBMITTAL INFORMATION**

- Manufactured in compliance with ANSI/AWWA C800 (latest revision)
- Brass components in contact with potable water conform to ASTM B584, UNS C89833 (latest revision) and identified with "NL"
- Certified to NSF/ANSI 61 (reference height restrictions) and NSF/ANSI 372
- Brass components not in contact with potable water conform to ASTM B62 and ASTM B584, UNS C83600 -85-5-5-5 (latest revision)
- Copper tubing made in compliance with ASTM B75 or B88, UNS C12200 (latest revision)
- Lead free solder joints
- Designed to provide proper meter spacing for ease of installation
- Padlock wings standard on all valves
- Insert stiffeners required on all flexible plastic connections