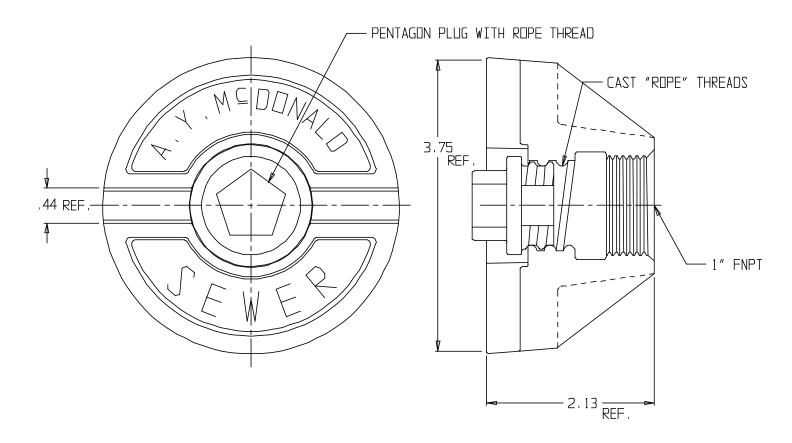

## **SUBMITTAL DATA SHEET**

Curb Boxes - 5607LPS

Curb Box Lid Only

## **SUBMITTAL INFORMATION**

- Brass components conform to ASTM B62 and ASTM B584, UNS C83600 -85-5-5 (latest revision) or ASTM B584, UNS C84400 -81-3-7-9 (latest revision)
- Lid made of Cast Iron per ASTM A48, Class 25
- Coated with black dip