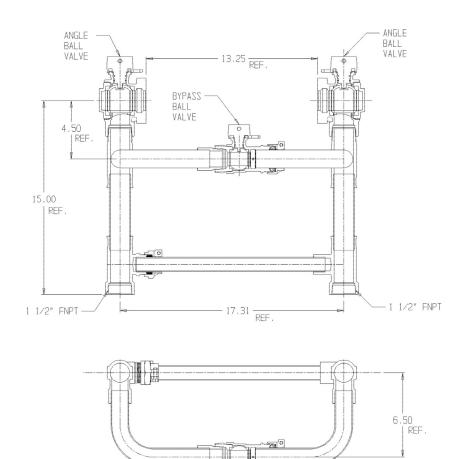

## NL Large Size Meter Setter – 730R615WWFF 665

FNPT x FNPT

## SUBMITTAL INFORMATION

- Manufactured in compliance with ANSI/AWWA C800 (latest revision)
- Brass components in contact with potable water conform to ASTM B584, UNS C89833 (latest revision) and identified with "NL"
- Certified to NSF/ANSI 372
- Brass components not in contact with potable water conform to ASTM B62 and ASTM B584, UNS C83600 -85-5-5-5 (latest revision)
- Copper tubing made in compliance with ASTM B88, UNS C12200 (latest revision)
- Lead free solder joints
- Designed to provide proper meter spacing for ease of installation
- Padlock wings standard on all valves