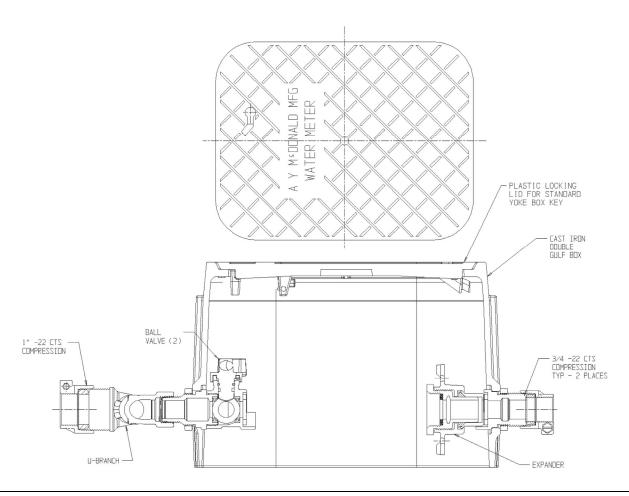

## NL GULFBOX ASSEMBLY - 772D2--BC22 432x800

-22 CTS Compression x -22 CTS Compression

## SUBMITTAL INFORMATION

- Manufactured in compliance with ANSI/AWWA C800 (latest revision)
- Brass components in contact with potable water conform to ASTM B584, UNS C89833 (latest revision) and identified with "NL"
- Brass components not in contact with potable water conform to ASTM B62 and ASTM B584, UNS C83600 -85-5-5-5 (latest revision)
- Cast iron components conforms to ASTM A126 Class B or ASTM A159 Grade 2500 (latest revision) and coated with black dip
- Designed to provide proper meter spacing for ease of installation
- Large wrench flats provided for proper installation
- Insert stiffeners required on all flexible plastic connections