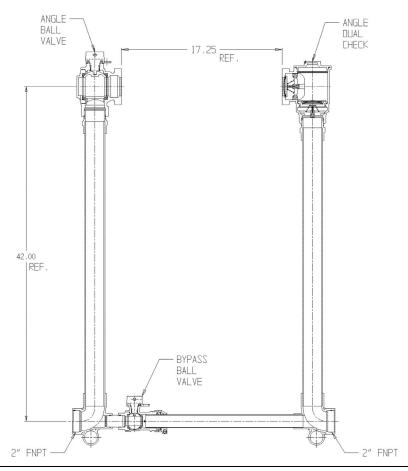

## **SUBMITTAL DATA SHEET**

NL Large Size Meter Setter - 720B742WDFF 775

FNPT x FNPT