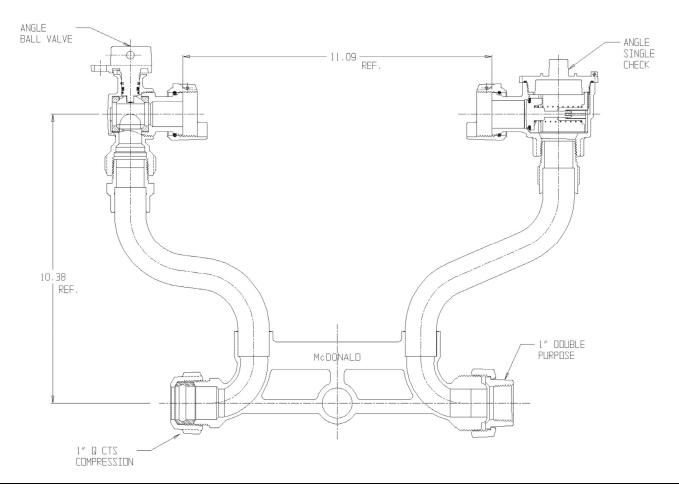

## NL Meter Setter - 724-410WCQD 44

## SUBMITTAL INFORMATION

- Manufactured in compliance with ANSI/AWWA C800 (latest revision)
- Brass components in contact with potable water conform to ASTM B584, UNS C89833 (latest revision) and identified with "NL"
- Certified to NSF/ANSI 61 (reference height restrictions) and NSF/ANSI 372
- Brass components not in contact with potable water conform to ASTM B62 and ASTM B584, UNS C83600 -85-5-5-5 (latest revision)
- Copper tubing made in compliance with ASTM B75 or B88, UNS C12200 (latest revision)
- Lead free solder joints
- Designed to provide proper meter spacing for ease of installation
- Padlock wings standard on all valves
- Insert stiffeners required for all flexible plastic connections