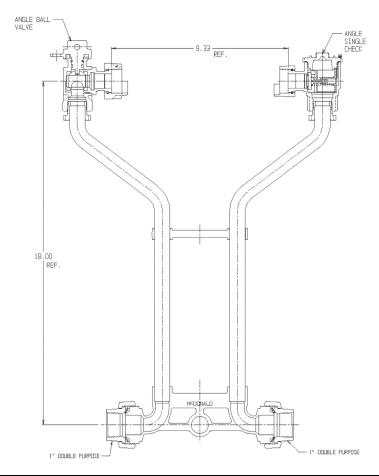

## NL Meter Setter - 720-318WCDD 44

## SUBMITTAL INFORMATION

- Manufactured in compliance with ANSI/AWWA C800 (latest revision)
- Brass components in contact with potable water conform to ASTM B584, UNS C89833 (latest revision) and identified with "NL"
- Certified to NSF/ANSI 61 (reference height restrictions) and NSF/ANSI 372
- Brass components not in contact with potable water conform to ASTM B62 and ASTM B584, UNS C83600 -85-5-5-5 (latest revision)
- Copper tubing made in compliance with ASTM B75 or B88, UNS C12200 (latest revision)
- Lead free solder joints
- Designed to provide proper meter spacing for ease of installation
- Padlock wings standard on all valves