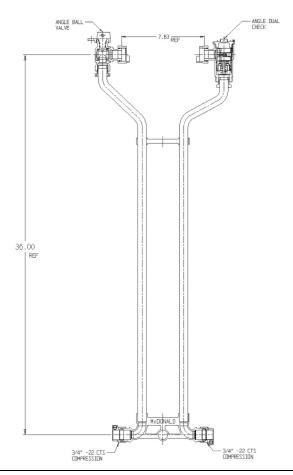

## SUBMITTAL DATA SHEET

NL Meter Setter - 722-236WD22 33

-22 CTS Compression x -22 CTS Compression

## SUBMITTAL INFORMATION

- Manufactured in compliance with ANSI/AWWA C800 (latest revision)
- Brass components in contact with potable water conform to ASTM B584, UNS C89833 (latest revision) and identified with "NL"
- Certified to NSF/ANSI 61 (reference height restrictions) and NSF/ANSI 372
- Brass components not in contact with potable water conform to ASTM B62 and ASTM B584, UNS C83600 -85-5-5-5 (latest revision)
- Copper tubing made in compliance with ASTM B75 or B88, UNS C12200 (latest revision)
- Lead free solder joints
- Designed to provide proper meter spacing for ease of installation
- Padlock wings standard on all valves
- Insert stiffeners required on all flexible plastic connections