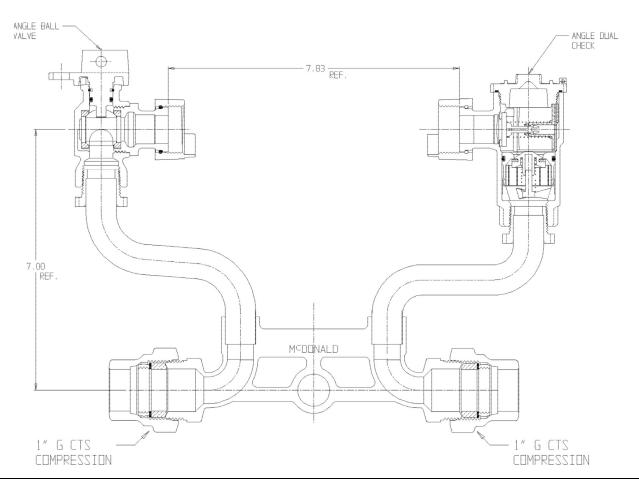

## SUBMITTAL DATA SHEET

## NL Meter Setter - 721-207WDGG 44

G CTS Compression x G CTS Compression

## SUBMITTAL INFORMATION

- Manufactured in compliance with ANSI/AWWA C800 (latest revision)
- Brass components in contact with potable water conform to ASTM B584, UNS C89833 (latest revision) and identified with "NL"
- Certified to NSF/ANSI 61 (reference height restrictions) and NSF/ANSI 372
- Brass components not in contact with potable water conform to ASTM B62 and ASTM B584, UNS C83600 -85-5-5-5 (latest revision)
- Copper tubing made in compliance with ASTM B75 or B88, UNS C12200 (latest revision)
- Lead free solder joints
- Designed to provide proper meter spacing for ease of installation
- Padlock wings standard on all valves
- Insert stiffeners required on all flexible plastic connections