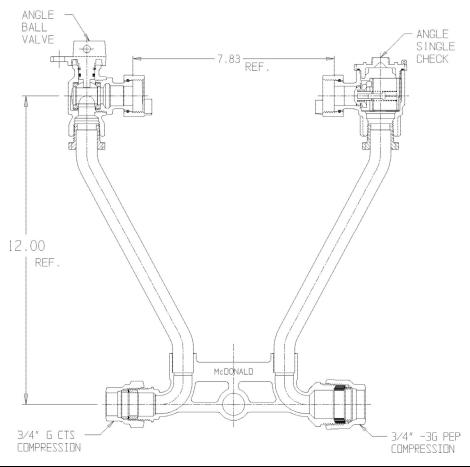

## SUBMITTAL DATA SHEET

NL Meter Setter - 721-212WCGB 33

G CTS Compression x -3G PEP Compression