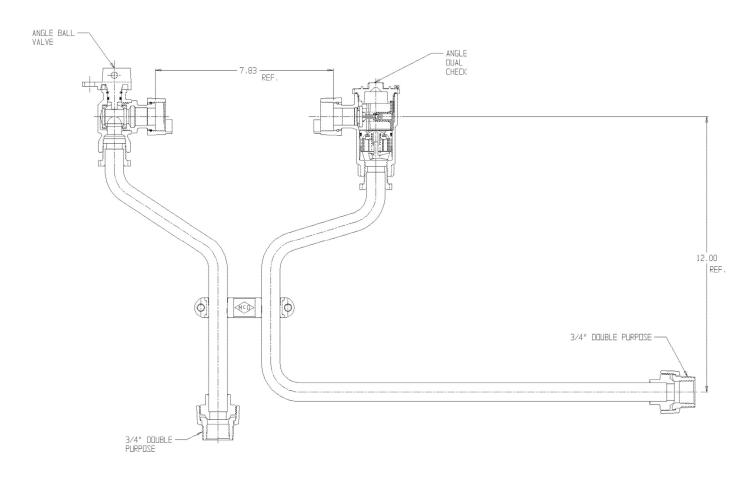

## NL Meter Setter – 762-212WDDD 33X15

## SUBMITTAL INFORMATION

- Manufactured in compliance with ANSI/AWWA C800 (latest revision)
- Brass components in contact with potable water conform to ASTM B584, UNS C89833 (latest revision) and identified with "NL"
- Certified to NSF/ANSI 61 (reference height restrictions) and NSF/ANSI 372
- Brass components not in contact with potable water conform to ASTM B62 and ASTM B584, UNS C83600 -85-5-5-5 (latest revision)
- Copper tubing made in compliance with ASTM B75 or B88, UNS C12200 (latest revision)
- Lead free solder joints
- Designed to provide proper meter spacing for ease of installation
- Padlock wings standard on all valves