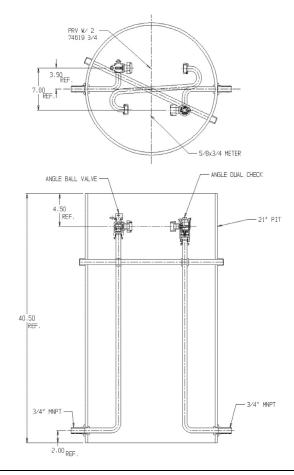

## NL Pit Setter - 782W248QFPP 33X21

## SUBMITTAL INFORMATION

- Manufactured in compliance with ANSI/AWWA C800 (latest revision)
- Brass components in contact with potable water conform to ASTM B584, UNS C89833 (latest revision) and identified with "NL"
- Certified to NSF/ANSI 372
- Brass components not in contact with potable water conform to ASTM B62 and ASTM B584, UNS C83600 -85-5-5-5 (latest revision)
- Copper tubing made in compliance with ASTM B75 or B88, UNS C12200 (latest revision)
- Lead free solder joints
- Heavy wall PVC shell
- Large wrench flats provided for proper installation