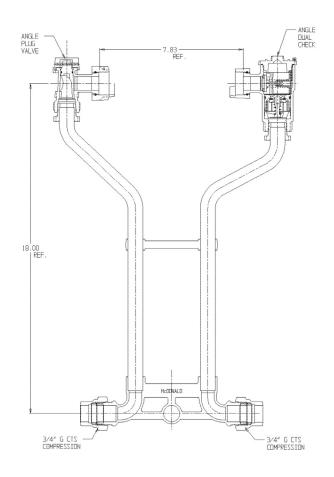

## NL Meter Setter – 721-218LDGG 33

G CTS Compression x G CTS Compression

## SUBMITTAL INFORMATION

- Manufactured in compliance with ANSI/AWWA C800 (latest revision)
- Brass components in contact with potable water conform to ASTM B584, UNS C89833 (latest revision) and identified with "NL"
- Certified to NSF/ANSI 61 (reference height restrictions) and NSF/ANSI 372
- Brass components not in contact with potable water conform to ASTM B62 and ASTM B584, UNS C83600 -85-5-5-5 (latest revision)
- Copper tubing made in compliance with ASTM B75 or B88, UNS C12200 (latest revision)
- Lead free solder joints
- Designed to provide proper meter spacing for ease of installation
- Padlock wings standard on all valves
- Insert stiffeners required on all flexible plastic connections