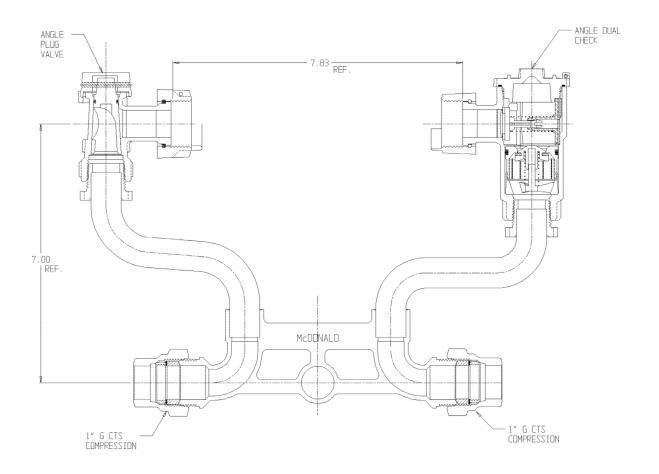

## SUBMITTAL DATA SHEET

NL Meter Setter - 721-207LDGG 44

G CTS Compression x G CTS Compression

## SUBMITTAL INFORMATION

- Manufactured in compliance with ANSI/AWWA C800 (latest revision)
- Brass components in contact with potable water conform to ASTM B584, UNS C89833 (latest revision) and identified with "NL"
- Certified to NSF/ANSI 61 (reference height restrictions) and NSF/ANSI 372
- Brass components not in contact with potable water conform to ASTM B62 and ASTM B584, UNS C83600 -85-5-5-5 (latest revision)
- Copper tubing made in compliance with ASTM B75 or B88, UNS C12200 (latest revision)
- Lead free solder joints
- Designed to provide proper meter spacing for ease of installation
- Padlock wings standard on all valves
- Insert stiffeners required on all flexible plastic connections