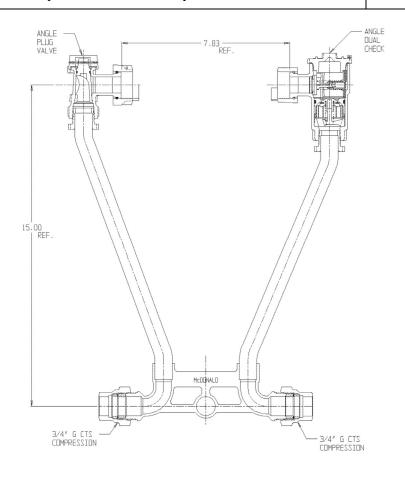

## SUBMITTAL DATA SHEET

NL Meter Setter - 721-215LDGG 33

G CTS Compression x G CTS Compression

## SUBMITTAL INFORMATION

- Manufactured in compliance with ANSI/AWWA C800 (latest revision)
- Brass components in contact with potable water conform to ASTM B584, UNS C89833 (latest revision) and identified with "NL"
- Certified to NSF/ANSI 61 (reference height restrictions) and NSF/ANSI 372
- Brass components not in contact with potable water conform to ASTM B62 and ASTM B584, UNS C83600 -85-5-5-5 (latest revision)
- Copper tubing made in compliance with ASTM B75 or B88, UNS C12200 (latest revision)
- Lead free solder joints
- Designed to provide proper meter spacing for ease of installation
- Padlock wings standard on all valves
- Insert stiffeners required on all flexible plastic connections