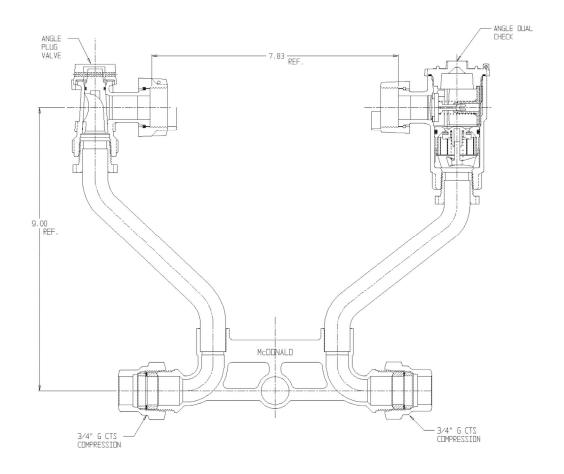

## SUBMITTAL DATA SHEET

NL Meter Setter - 721-209LDGG 33

G CTS Compression x G CTS Compression

## SUBMITTAL INFORMATION

- Manufactured in compliance with ANSI/AWWA C800 (latest revision)
- Brass components in contact with potable water conform to ASTM B584, UNS C89833 (latest revision) and identified with "NL"
- Certified to NSF/ANSI 61 (reference height restrictions) and NSF/ANSI 372
- Brass components not in contact with potable water conform to ASTM B62 and ASTM B584, UNS C83600 -85-5-5-5 (latest revision)
- Copper tubing made in compliance with ASTM B75 or B88, UNS C12200 (latest revision)
- Lead free solder joints
- Designed to provide proper meter spacing for ease of installation
- Padlock wings standard on all valves
- Insert stiffeners required on all flexible plastic connections